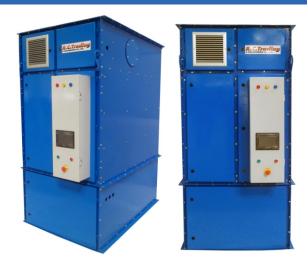

### RC Compact laser's fume extractor

- Protect employee's health and care environmental
- Reduce the cost & time to cleaning laser lenses, conveyors, guarding, soldering machines and other equipment.
- Reduce product contamination.
- Provide a better working environment.
- Reduce downtime.

### PERFECTED SOLUTION