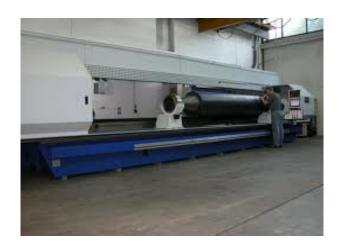

## Cylinder Laser Engraver's fume extractor

# Fume or smoke from laser engraving machine is the "Air Pollution"

The laser's fume are hazardous to health if inhaled. People can become permanently sensitized to laser's fumes ,even a little amounts of laser's fume, may cause respiratory diseases.